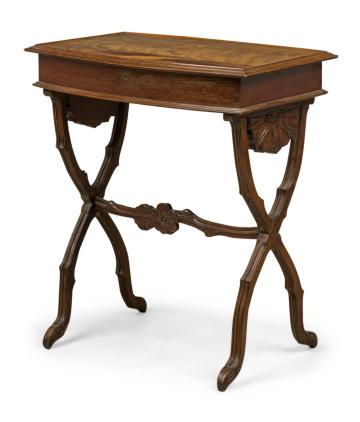

## Emile Galle French Art Nouveau Lift Top Marquetry Floral Inlaid Wooden Table

French Art Nouveau occasional / dressing table with an elaborate inlaid floral and pastoral design that lifts on two brass hinges to reveal an interior mirror and inlaid floral design above segmented compartments, and resting on a floral carved stretcher supporting 2 pair of crossed legs.

DIMENSIONS W:27"D:18"H:30"

CONDITION Good; Minor fading

LOCATION LIC-2nd Floor-WH2