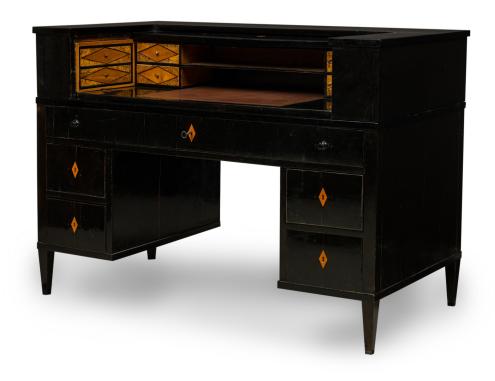

## Art Deco Ebonized Pearwood Two-Tier Tambour Top Writing Desk

Art Deco ebonized pearwood writing desk with a tambour roll top upper section concealing four pairs of interior drawers with diamond pattern inlaid burl wood fronts surrounding a brown leather writing surface with a gilt embossed edge above a single wide pullout drawer and two pairs of lower drawers on either side with inlaid diamond designs keyholes, resting on four tapered square legs.

DIMENSIONS W:56"D:30"H:43.5"

CONDITION Good; Minor losses

LOCATION LIC