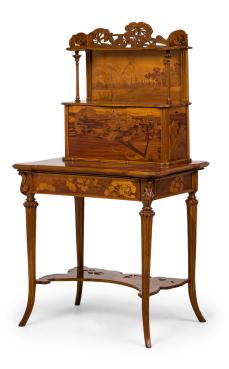

## Emile Galle French Art Nouveau "Ombelles" Floral and Pastoral Marquetry Writing Desk

French Art Nouveau writing desk featuring an open upper section with a marquetry inlaid pasteral scene back panel under a carved floral crest supported by two fluted & carved columns over a drop front cabinet having a floral marquetry cabinet resting on a shaped table top with continuing floral marquetry over a single drawer with a shaped stretcher shelf, connecting four fluted sabre legs

DIMENSIONS W:30.5"D:22"H:55.25"

CONDITION Good; Wear consistent with age and use

LOCATION LIC