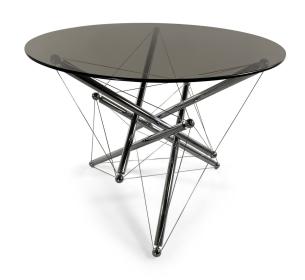

## Theodore Waddell for Cassina Mid-Century Modern Chrome Tension Table

American Mid-Century Modern (1970s) "Tension" sculptural dining / center table, the base of which is constructed with chrome tubing supported by steel tension cables reminiscent of molecular structures, supporting a circular smoked glass top. (THEODORE WADDELL FOR CASSINA)

DIMENSIONS W:39"D:39"H:28"

CONDITION Good; Wear consistent with age and use

LOCATION Florida