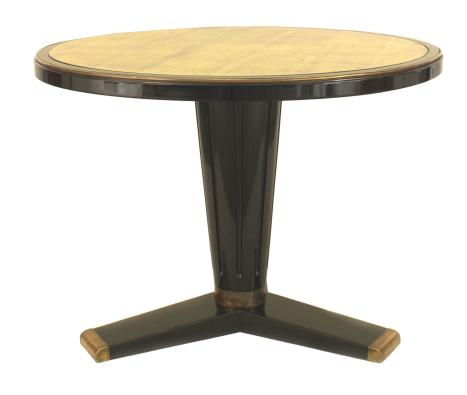

## French Jansen Style Ebonized Center Table (Made to Order)

Italian Mid-Century style black lacquered desk with brass trimmed edge and 4 drawers supported on 2 rectangular pedestals centering a vanity panel. Inv.#061170 in brown parchment)(CAN BE CUSTOMIZED IN SIZE AND COLOR)This piece is made to order to your very own specifications. Please inquire for pricing. This item can also be purchased as pictured (see 062946A).

DIMENSIONS W:41.25"D:41.25"H:30"

LOCATION LIC