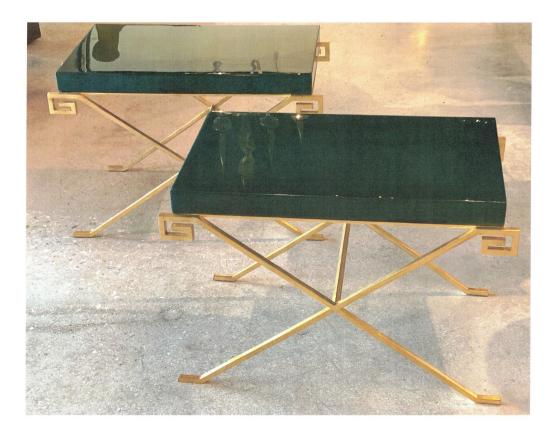

## Pair of Karl Springer Ltd Mid-Century American JMF Greek Key Tables w/Emerald Goatskin Tops (Made to Order)

Contemporary American "Atlas" monumental low table comprised of two movable overlapping pieces, one finished in black free form goatskin / parchment, the other in a textured gray, stretched over wooden forms and finished in a high sheen lacquer. (KARL SPRINGER LTD) (Can be customized in size and color selection)This piece is made to order to your very own specifications. Please inquire for pricing. This item can also be purchased as pictured (see REC5371).

DIMENSIONS W:28"D:16"H:18"

LOCATION LIC