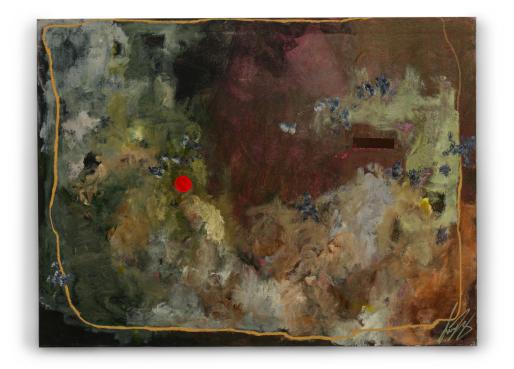

## Sharone Halevy Contemporary Abstract Charcoal, Acrylic and Oil Pastel on Canvas, Titled: ?To See You in Your Hat Sitting Across From Me, Is the Most Incredible View" (2024)

American contemporary abstract expressionist composition in a color field of muted greens, blues and pink mixed media with a striking red dot on the left side of the canvas and a golden yellow border (Signed: Lower Right) (SHARONE HALEVY)